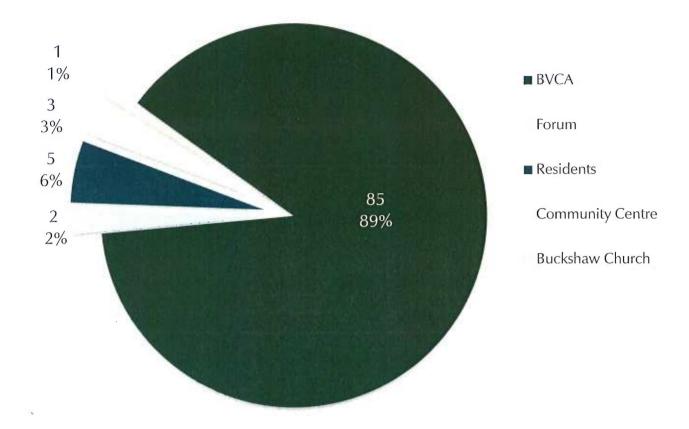

#### If yes, who provides this sense of community on Buckshaw Village? 1a:

2: Do you consider that removing the Parishes from Buckshaw would be the right way forward?

3: Do you think a parish council serving just the Chorley part of Buckshaw Village would operate effectively?