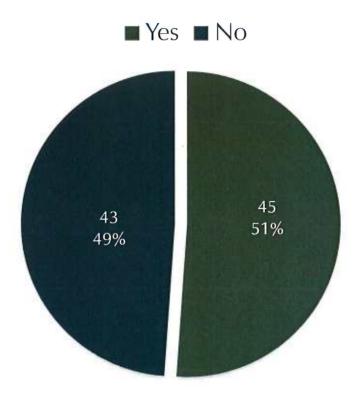

Do you think the creation of a Parish Council for the Chorley part of 4: Buckshaw would impact the effectiveness of community organisations already serving Buckshaw Village?