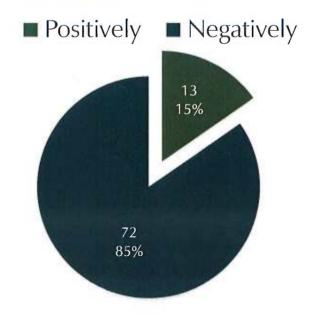

Do you think the creation of a Parish Council for the Chorley part of 4: Buckshaw would impact the effectiveness of community organisations already serving Buckshaw Village?

# Why Positive?

5: Do you feel Parish Councils and other community organisations could work effectively together?

6: Are you happy that the Council has incurred costs in order to carry out this consultation?