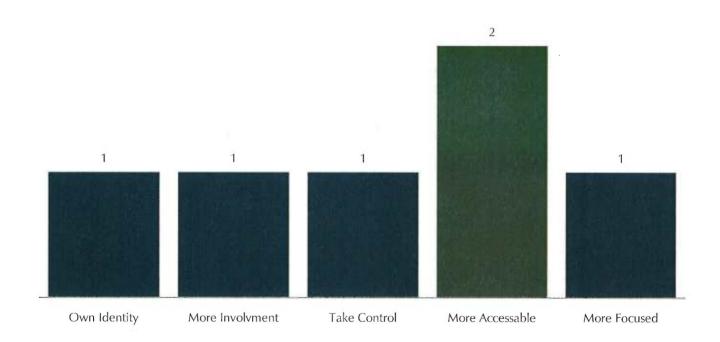

## 1: Does Buckshaw Village already have a community identity of its own?

#### If yes, who provides this sense of community on Buckshaw Village? 1a:

2: Do you consider that removing the Parishes from Buckshaw would be the right way forward?

3: Do you think a parish council serving just the Chorley part of Buckshaw Village would operate effectively?