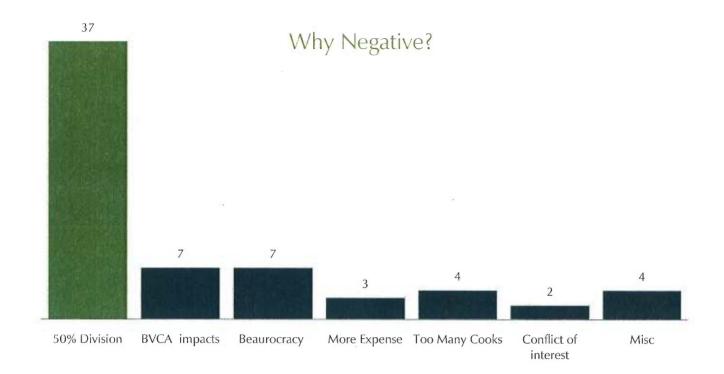

# Why Positive?

5: Do you feel Parish Councils and other community organisations could work effectively together?

6: Are you happy that the Council has incurred costs in order to carry out this consultation?