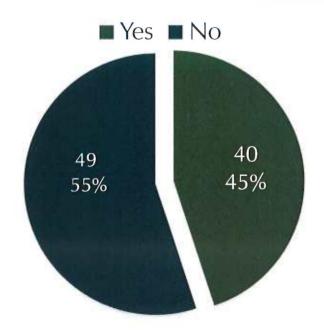

# Why Positive?

5: Do you feel Parish Councils and other community organisations could work effectively together?

6: Are you happy that the Council has incurred costs in order to carry out this consultation?

#### Question 1

Are the proposed timescales within the Review appropriate?

The BVCA believe that the timescales were appropriate for stage one as they allowed enough time for a significant resident consultation. We were able to hold a consultation meeting during our resident's meeting on 24<sup>th</sup> February 2010 and have had a reasonable time frame to develop a residents survey and consider our response.