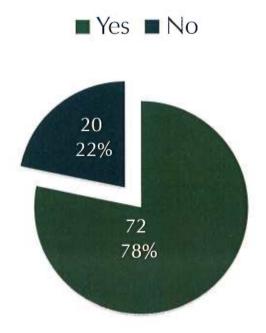

#### If yes, who provides this sense of community on Buckshaw Village? 1a:

2: Do you consider that removing the Parishes from Buckshaw would be the right way forward?

3: Do you think a parish council serving just the Chorley part of Buckshaw Village would operate effectively?