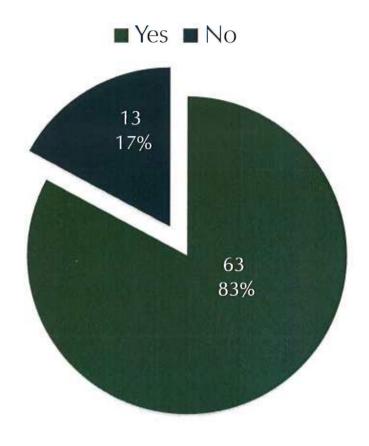

Do you think the creation of a Parish Council for the Chorley part of 4: Buckshaw would impact the effectiveness of community organisations already serving Buckshaw Village?