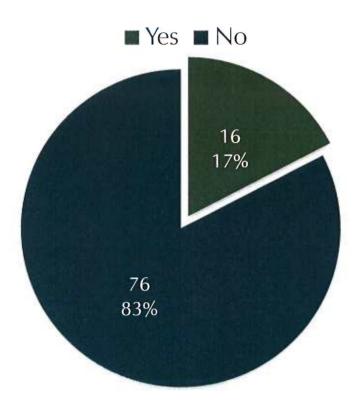

## 1: Does Buckshaw Village already have a community identity of its own?

#### If yes, who provides this sense of community on Buckshaw Village? 1a:

2: Do you consider that removing the Parishes from Buckshaw would be the right way forward?

3: Do you think a parish council serving just the Chorley part of Buckshaw Village would operate effectively?