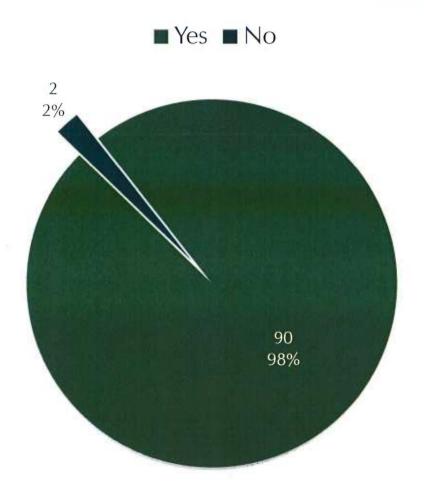

opy to each of the 1700 occupied homes on Buckshaw Village. We also hosted the public consultation from Chorley Council at February's resident meeting, facilitating a Q&A session with the leader of Chorley Council and Council representatives. Finally, we posted information about the plans on all notice boards, social media and via face-to-face conversations at the Farmers' market event on 6<sup>th</sup> March 2011.

A copy of the questionnaire can be found in Appendix A. 92 residents responded to the questionnaire and their individual responses along with comments can be found in Appendix B.

Finally Appendix C provides minutes from February's resident meeting.

Below is a summary of the responses from the survey.

## 1: Does Buckshaw Village already have a community identity of its own?



#### If yes, who provides this sense of community on Buckshaw Village? 1a:



2: Do you consider that removing the Parishes from Buckshaw would be the right way forward?







3: Do you think a parish council serving just the Chorley part of Buckshaw Village would operate effectively?



Do you think the creation of a Parish Council for the Chorley part of 4: Buckshaw would impact the effectiveness of community organisations already serving Buckshaw Village?





# Why Positive?



5: Do you feel Parish Councils and other community organisations could work effectively together?



6: Are you happy that the Council has incurred costs in order to carry out this consultation?



#### **BVCA** Response

The residents' responses give a clear message and the BVCA's response is informed by the