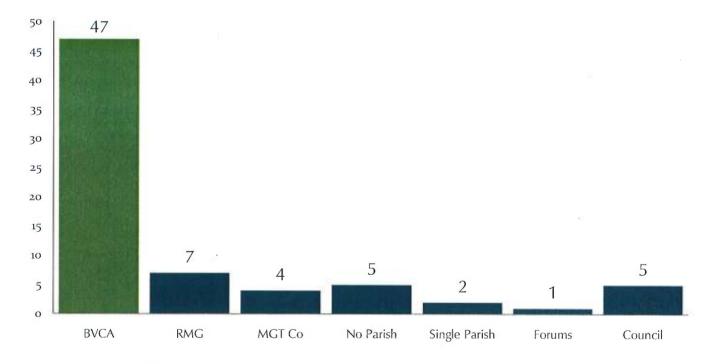

#### If yes, who provides this sense of community on Buckshaw Village? 1a:

2: Do you consider that removing the Parishes from Buckshaw would be the right way forward?

3: Do you think a parish council serving just the Chorley part of Buckshaw Village would operate effectively?